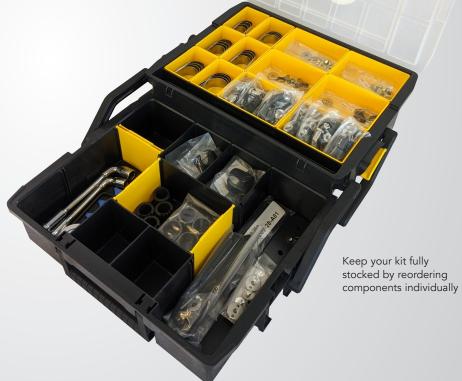

The Mounting Hardware Kit (BMR-41) comes complete with all sizes of the following Bodypoint® mounting hardware:

- T-Slot Fastener Kits
- Seat Mounting Brackets
- FrameSaver Clamps
- Band Clamps
- Frame Clamps
- Evoflex® Belt Extender

Plus these other handy tools:

- Bodypoint® Measuring Tape
- Hardware Gauge
- Hex Key
- 10mm Socket Wrench
- 13mm Socket Wrench
- Mounting Hardware Poster

Safe and simple installation to any wheelchair where the customer needs it