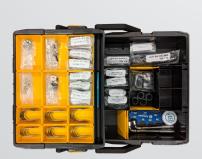

## **Mounting Hardware Kit**

Keeps the widest range of mounting and adjustment solutions for any wheelchair at your fingertips. This portable tool kit is perfect for fittings, assessments, and training sessions — any time, any place.

The Mounting Hardware Kit (BMR-41) comes complete with all sizes of the following Bodypoint® mounting hardware:

- T-Slot Fastener Kits
- Seat Mounting Brackets
- FrameSaver Clamps
- Band Clamps
- Frame Clamps
- Evoflex® Belt Extender

Plus these other handy tools:

- Bodypoint® Measuring Tape
- Hardware Gauge
- Hex Key
- 10mm Socket Wrench
- 13mm Socket Wrench
- Mounting Hardware Poster

Safe and simple installation to any wheelchair where the customer needs it