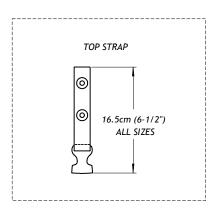

## Bodypoint®

technical bulletin

SHEET 3 OF 3

note

TRIMLINE SHOULDER HARNESS, FRONT-PULL, TECHNICAL SPECS

date originated drawn by В D11-0824-31 8/24/2011 D. HAGAN

Bodypoint 558 1st Ave. South

Seattle, WA 98104

USA

tel (206)405-4555 fax (206)405-4556

description

www.bodypoint.com

sales@bodypoint.com