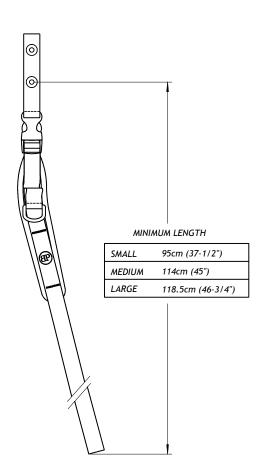

## Bodypoint®

technical bulletin

SHEET 3 OF 3

note

TRIMLINE SHOULDER HARNESS, FRONT-PULL, TECHNICAL SPECS

date originated drawn by В D11-0824-31 8/24/2011 D. HAGAN

Bodypoint 558 1st Ave. South

Seattle, WA 98104