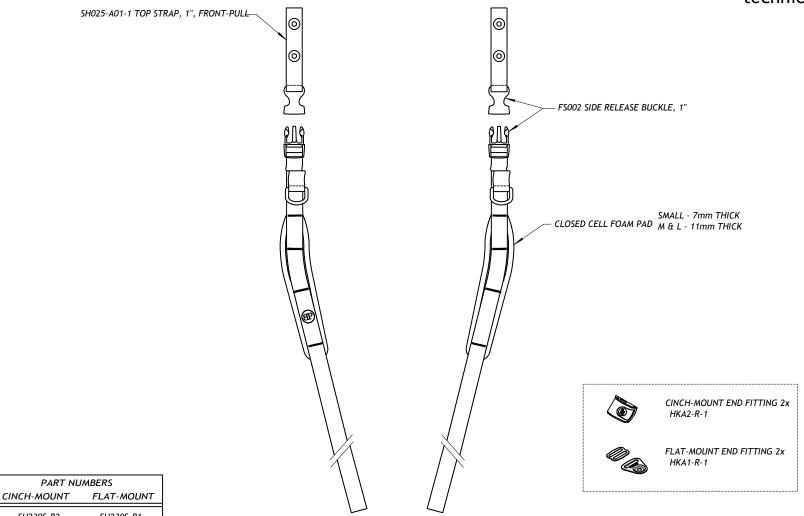

## Bodypoint®

technical bulletin

 SMALL
 SH230S-B2
 SH230S-B1

 MEDIUM
 SH230M-B2
 SH230M-B1

 LARGE
 SH230L-B2
 SH230L-B1

SHEET 1 OF 3

note

SIZE

TRIMLINE SHOULDER HARNESS, FRONT-PULL, TECHNICAL SPECS

drawing no.

D11-0824-31

date originated

8/24/2011

drawn by

D. HAGAN

B

Bodypoint 558 1st Ave. South

Seattle, WA 98104

USA t

tel (206)405-4555 fax (206)405-4556

description

www.bodypoint.com

sales@bodypoint.com