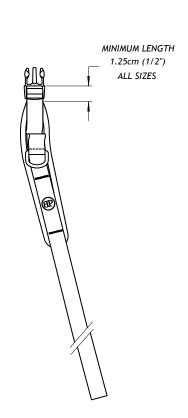

## Bodypoint®

technical bulletin

SHEET 3 OF 3

note

TRIMLINE SHOULDER HARNESS, FRONT-PULL, TECHNICAL SPECS

date originated drawn by В D11-0824-31 8/24/2011 D. HAGAN

Bodypoint 558 1st Ave. South

Seattle, WA 98104

USA

tel (206)405-4555 fax (206)405-4556

description

www.bodypoint.com

sales@bodypoint.com