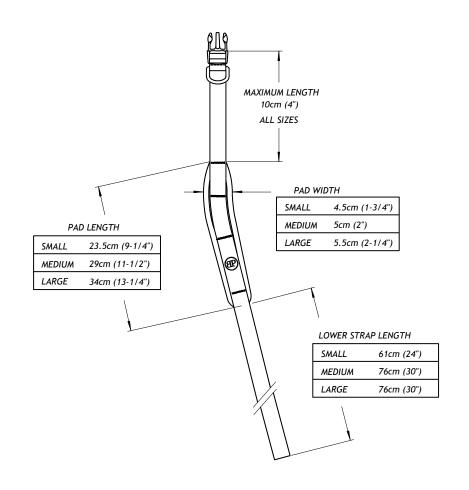

## Bodypoint®

## technical bulletin

SHEET 2 OF 3

note

description

TRIMLINE SHOULDER HARNESS, FRONT-PULL, TECHNICAL SPECS

D11-0824-31

date originated

drawn by 8/24/2011

В D. HAGAN