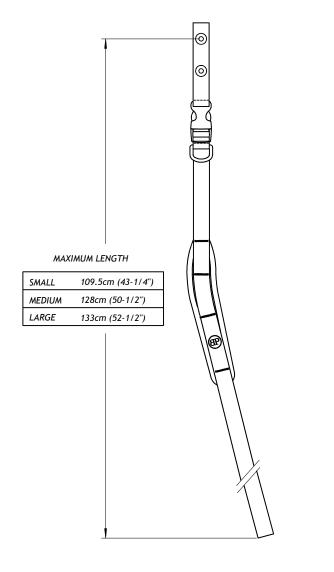

## technical bulletin

SHEET 2 OF 3

note

description

TRIMLINE SHOULDER HARNESS, FRONT-PULL, TECHNICAL SPECS

D11-0824-31

date originated

drawn by 8/24/2011